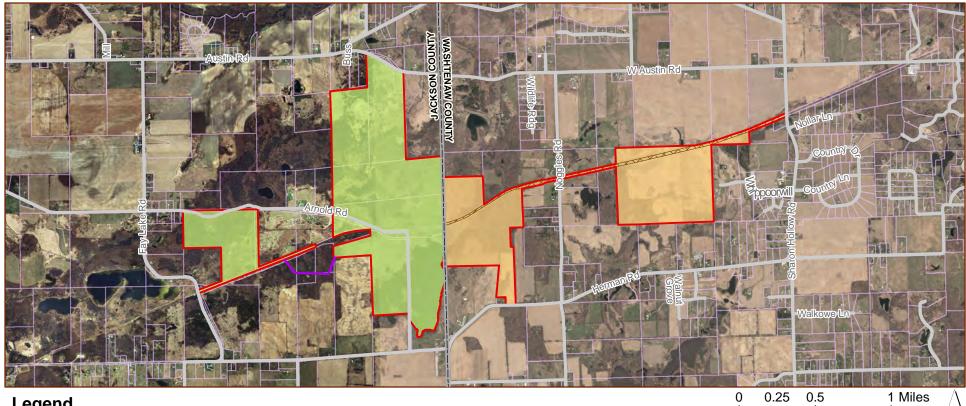

# Watkins Lake State Park & County Preserve

## Legend

# Park Boundary Trail Easement Connection\*

**Watkins Lake Boundary** 

#### Watkins Lake Ownership and Funding

Watkins Lake State Park (MDNR)

Watkins Lake County Preserve (WCPARC)\*\*

Former Rail Corridor (Wash. Co.)

### **Other Map Features**

Other Map Features

**Parcels** 

<sup>\*</sup>Trail easement location is approximate

<sup>\*\*</sup>Washtenaw County Natural Areas Preservation Program (Washtenaw County Ordinance No. 128) purchased all of the property except the former rail corridor (29 acres), which was purchased with traditional parks funds (allows more intensive development)